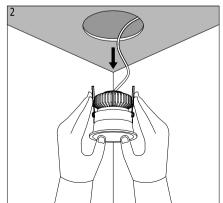

## **INSTALLATION MANUAL - CIRA**

## PREPARATION:

- The mains isolator on the consumer unit/fuse board must be in "OFF" position before commencing any electrical work.
- The luminaires should be mounted on a flat, smooth surface.
- With all painted / plated products some shade and finishing variation may occur, please make sure luminaires are checked before installation.
- The manufacturer reserves the right to improve the product specification without prior notice.









| REF. | Ø<br>(mm) | C<br>(mm) | H<br>(mm) | S<br>(mm) |
|------|-----------|-----------|-----------|-----------|
| Cira | 75        | 60        | 90        | Driver    |

















karizmaluce.com