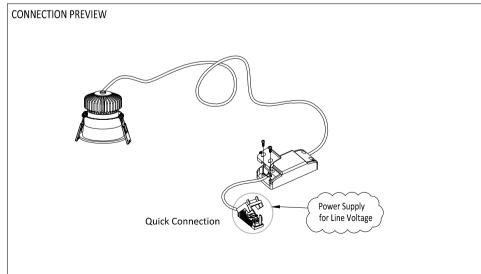

## **INSTALLATION MANUAL - CIRA**

## PREPARATION:

- The mains isolator on the consumer unit/fuse board must be in "OFF" position before commencing any electrical work.
- The luminaires should be mounted on a flat, smooth surface.
- With all painted / plated products some shade and finishing variation may occur, please make sure luminaires are checked before installation.
- The manufacturer reserves the right to improve the product specification without prior notice.









| REF. | Ø<br>(mm) | C<br>(mm) | H<br>(mm) | S<br>(mm) |
|------|-----------|-----------|-----------|-----------|
| Cira | 75        | 60        | 90        | Driver    |

















karizmaluce.com