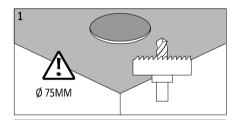

## **INSTALLATION MANUAL - CIRA**

## PREPARATION:

- The mains isolator on the consumer unit/fuse board must be in "OFF" position before commencing any electrical work.
- The luminaires should be mounted on a flat, smooth surface.
- With all painted / plated products some shade and finishing variation may occur, please make sure luminaires are checked before installation.
- The manufacturer reserves the right to improve the product specification without prior notice.









| REF. | Ø<br>(mm) | C<br>(mm) | H<br>(mm) | S<br>(mm) |
|------|-----------|-----------|-----------|-----------|
| Cira | 75        | 60        | 90        | Driver    |

















karizmaluce.com