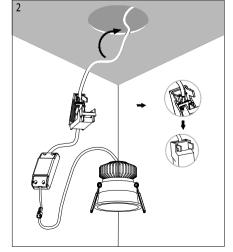

## **INSTALLATION MANUAL - CIRA**

## PREPARATION:

- The mains isolator on the consumer unit/fuse board must be in "OFF" position before commencing any electrical work.
- The luminaires should be mounted on a flat, smooth surface.
- With all painted / plated products some shade and finishing variation may occur, please make sure luminaires are checked before installation.
- The manufacturer reserves the right to improve the product specification without prior notice.









| REF. | Ø<br>(mm) | C<br>(mm) | H<br>(mm) | S<br>(mm) |
|------|-----------|-----------|-----------|-----------|
| Cira | 75        | 60        | 90        | Driver    |

















karizmaluce.com