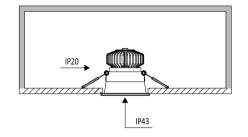

| REF. | Ø<br>(mm) | C<br>(mm) | H<br>(mm) | S<br>(mm) |
|------|-----------|-----------|-----------|-----------|
| Cira | 75        | 60        | 90        | Driver    |

karizmaluce.com