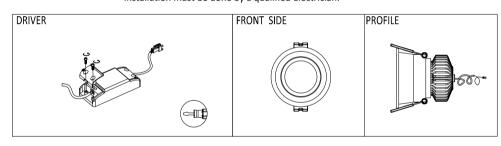

## **INSTALLATION MANUAL - CIRA**

## PREPARATION:

- The mains isolator on the consumer unit/fuse board must be in "OFF" position before commencing any electrical work.
- The luminaires should be mounted on a flat, smooth surface.
- With all painted / plated products some shade and finishing variation may occur, please make sure luminaires are checked before installation.
- The manufacturer reserves the right to improve the product specification without prior notice.









| REF. | Ø<br>(mm) | C<br>(mm) | H<br>(mm) | S<br>(mm) |
|------|-----------|-----------|-----------|-----------|
| Cira | 75        | 60        | 90        | Driver    |

















karizmaluce.com