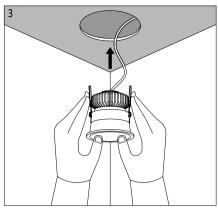

## **INSTALLATION MANUAL - CIRA**

## PREPARATION:

- The mains isolator on the consumer unit/fuse board must be in "OFF" position before commencing any electrical work.
- The luminaires should be mounted on a flat, smooth surface.
- With all painted / plated products some shade and finishing variation may occur, please make sure luminaires are checked before installation.
- The manufacturer reserves the right to improve the product specification without prior notice.









| REF. | Ø<br>(mm) | C<br>(mm) | H<br>(mm) | S<br>(mm) |
|------|-----------|-----------|-----------|-----------|
| Cira | 75        | 60        | 90        | Driver    |

















karizmaluce.com