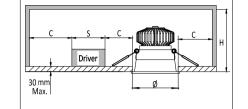

| REF. | Ø<br>(mm) | C<br>(mm) | H<br>(mm) | S<br>(mm) |
|------|-----------|-----------|-----------|-----------|
| Cira | 75        | 60        | 90        | Driver    |

karizmaluce.com