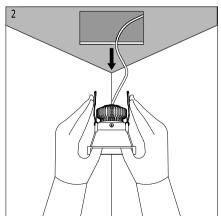

## PREPARATION:

- The mains isolator on the consumer unit/fuse board must be in "OFF" position before commencing any electrical work.
- The luminaires should be mounted on a flat, smooth surface.
- With all painted / plated products some shade and finishing variation may occur, please make sure luminaires are checked before installation.
- The manufacturer reserves the right to improve the product specification without prior notice.