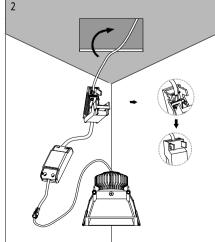

## PREPARATION:

- The mains isolator on the consumer unit/fuse board must be in "OFF" position before commencing any electrical work.
- The luminaires should be mounted on a flat, smooth surface.
- With all painted / plated products some shade and finishing variation may occur, please make sure luminaires are checked before installation.
- The manufacturer reserves the right to improve the product specification without prior notice.