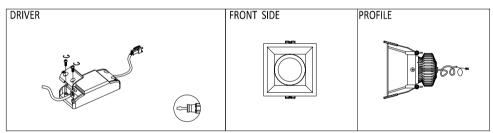

## **INSTALLATION MANUAL - EMOZIONE**

## PREPARATION:

- The mains isolator on the consumer unit/fuse board must be in "OFF" position before commencing any electrical work.
- The luminaires should be mounted on a flat, smooth surface.
- With all painted / plated products some shade and finishing variation may occur, please make sure luminaires are checked before installation.
- The manufacturer reserves the right to improve the product specification without prior notice.