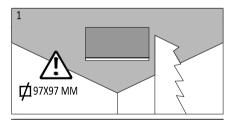

| REF.     | <b>戊</b><br>(mm) | C<br>(mm) | H<br>(mm) | S<br>(mm) |
|----------|------------------|-----------|-----------|-----------|
| Emozione | 97 X 97          | 60        | 110       | Driver    |