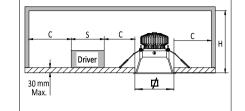

| REF.     | <b>戊</b><br>(mm) | C<br>(mm) | H<br>(mm) | S<br>(mm) |
|----------|------------------|-----------|-----------|-----------|
| Emozione | 97 X 97          | 60        | 110       | Driver    |