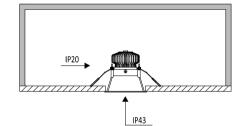

## PREPARATION:

- The mains isolator on the consumer unit/fuse board must be in "OFF" position before commencing any electrical work.
- The luminaires should be mounted on a flat, smooth surface.
- With all painted / plated products some shade and finishing variation may occur, please make sure luminaires are checked before installation.
- The manufacturer reserves the right to improve the product specification without prior notice.

| REF.     | <b>戊</b><br>(mm) | C<br>(mm) | H<br>(mm) | S<br>(mm) |
|----------|------------------|-----------|-----------|-----------|
| Emozione | 97 X 97          | 60        | 110       | Driver    |