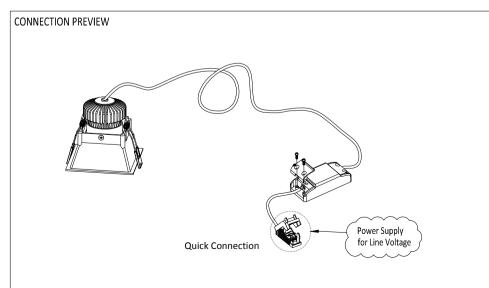

## **INSTALLATION MANUAL - EMOZIONE**

## PREPARATION:

- The mains isolator on the consumer unit/fuse board must be in "OFF" position before commencing any electrical work.
- The luminaires should be mounted on a flat, smooth surface.
- With all painted / plated products some shade and finishing variation may occur, please make sure luminaires are checked before installation.
- The manufacturer reserves the right to improve the product specification without prior notice.