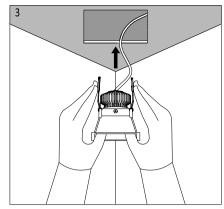

## PREPARATION:

- The mains isolator on the consumer unit/fuse board must be in "OFF" position before commencing any electrical work.
- The luminaires should be mounted on a flat, smooth surface.
- With all painted / plated products some shade and finishing variation may occur, please make sure luminaires are checked before installation.
- The manufacturer reserves the right to improve the product specification without prior notice.