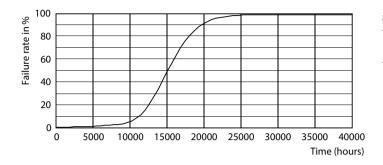

D 4.8-60W G9 827 |
| EAN/UPC – product             | 8718699657802                        |
| Order code                    | 65780200                             |
| Numerator – quantity per pack | 1                                    |

| Numerator – packs per outer box | 12           |
|---------------------------------|--------------|
| Material no. (12NC)             | 929002055102 |
| Net weight (piece)              | 0.012 kg     |

## Dimensional drawing



| Product                              | D     | С     |
|--------------------------------------|-------|-------|
| CorePro LEDcapsule ND 4.8-60W G9 827 | 19 mm | 60 mm |

#### Photometric data





## LEDcapsule ND 4.8-60W G9



#### LEDcapsule ND 4.8-60W G9



LEDcapsule ND 4.8-60W G9

## CorePro LEDcapsule MV

#### Lifetime





LEDcapsule ND 4.8-60W G9

LEDcapsule ND 4.8-60W G9