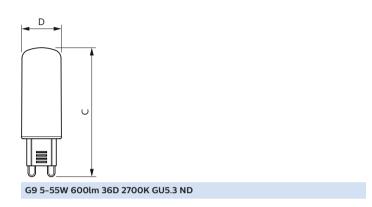

## Dimensional drawing

| Product                              | D     | С     |
|--------------------------------------|-------|-------|
| CorePro LEDcapsule ND 4.8-60W G9 827 | 19 mm | 60 mm |