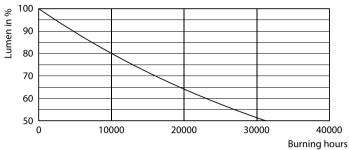

4.8-60W G9 827 |
| EAN/UPC – product             | 8718699657802                        |
| Order code                    | 65780200                             |
| Numerator – quantity per pack | 1                                    |

| Numerator – packs per outer box | 12           |
|---------------------------------|--------------|
| Material no. (12NC)             | 929002055102 |
| Net weight (piece)              | 0.012 kg     |

## Dimensional drawing



| Product                              | D     | С     |
|--------------------------------------|-------|-------|
| CorePro LEDcapsule ND 4.8-60W G9 827 | 19 mm | 60 mm |

#### Photometric data





## LEDcapsule ND 4.8-60W G9



#### LEDcapsule ND 4.8-60W G9



LEDcapsule ND 4.8-60W G9

## CorePro LEDcapsule MV

#### Lifetime





LEDcapsule ND 4.8-60W G9

LEDcapsule ND 4.8-60W G9