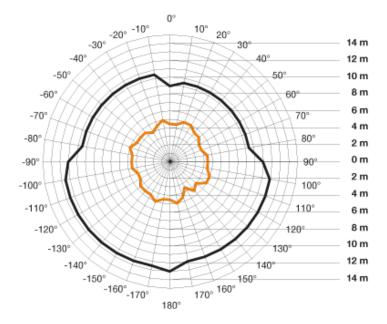

### **Technical specifications**

| Туре                                          | Motion detectors         |
|-----------------------------------------------|--------------------------|
| Dimensions (Ø x H)                            | 82 x 83 mm               |
| Mains power supply                            | 230 – 240 V , 50 / 50 Hz |
| Sensor Technology                             | passive infrared         |
| Application, place                            | Indoors                  |
| Type of installation                          | Concealed wiring         |
| Switching zones                               | 720 Schaltzonen          |
| Electronic scalability                        | No                       |
| Mechanical scalability                        | No                       |
| Optimum mounting height                       | 2,5 m                    |
| Detection angle                               | 360 °                    |
| Angle of aperture                             | 180 °                    |
| Sneak-by guard                                | Yes                      |
| Capability of masking out individual segments | Yes                      |
| Reach, tangential                             | Ø 16 m (201 m²)          |
| Twilight setting TEACH                        | No                       |
| Twilight setting                              | 2 – 2000 lx              |
| Time setting                                  | 5 s – 20 min             |
| Switching output 1, resistive                 | 1000 W                   |
| Constant-lighting control                     | No                       |
| Basic light level function                    | No                       |
| With remote control                           | No                       |
| Interconnection                               | Yes                      |
| IP rating                                     | IP20                     |
| Material                                      | Plastic                  |
| Ambient temperature                           | -20 – 50 °C              |
| Colour                                        | white                    |
| Colour, RAL                                   | 9010                     |
| Manufacturer's Warranty                       | 5 years                  |
|                                               |                          |

## Sensorenerfassungsbereich 1