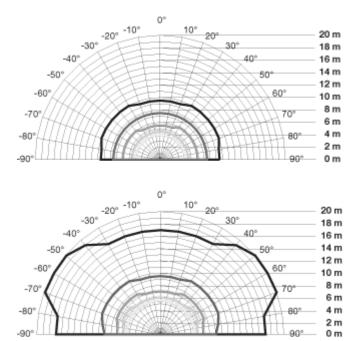

#### **Technical specifications**

| Туре                                                   | Motion detectors                                               |
|--------------------------------------------------------|----------------------------------------------------------------|
| Dimensions (L x W x H)                                 | 95 x 95 x 65 mm                                                |
| Mains power supply                                     | 220 – 240 V , 50 / 60 Hz                                       |
| Sensor Technology                                      | passive infrared                                               |
| Type of installation                                   | Surface wiring                                                 |
| Switching zones                                        | 448 Schaltzonen                                                |
| Electronic scalability                                 | No                                                             |
| Mechanical scalability                                 | No                                                             |
| Mounting height                                        | 1,80 – 2,50 m                                                  |
| Optimum mounting height                                | 2 m                                                            |
| Detection angle                                        | 180 °                                                          |
| Angle of aperture                                      | 90 °                                                           |
| Sneak-by guard                                         | Yes                                                            |
| Capability of masking out individual segments          | Yes                                                            |
| Reach, tangential                                      | r = 8 m (101 m <sup>2</sup> ) / r = 20 m (628 m <sup>2</sup> ) |
| Twilight setting TEACH                                 | Yes                                                            |
| Twilight setting                                       | 2 – 1000 lx                                                    |
| Time setting                                           | 5 s – 15 min                                                   |
| Switching output 1, resistive                          | 2000 W                                                         |
| Switching output 1, number of LEDs / fluorescent lamps | 8 stk.                                                         |
| Constant-lighting control                              | No                                                             |
| Basic light level function                             | No                                                             |
| With remote control                                    | No                                                             |
| Interconnection                                        | Yes                                                            |
| IP rating                                              | IP54                                                           |
| Material                                               | Plastic                                                        |
| Ambient temperature                                    | -20 – 50 °C                                                    |
| Colour                                                 | white                                                          |
| Colour, RAL                                            | 9003                                                           |
| Manufacturer's Warranty                                | 5 years                                                        |
| Version                                                | COM1 - surface-mounted installation, square                    |

#### Sensorenerfassungsbereich 1

https://www.steinel-professional.de/