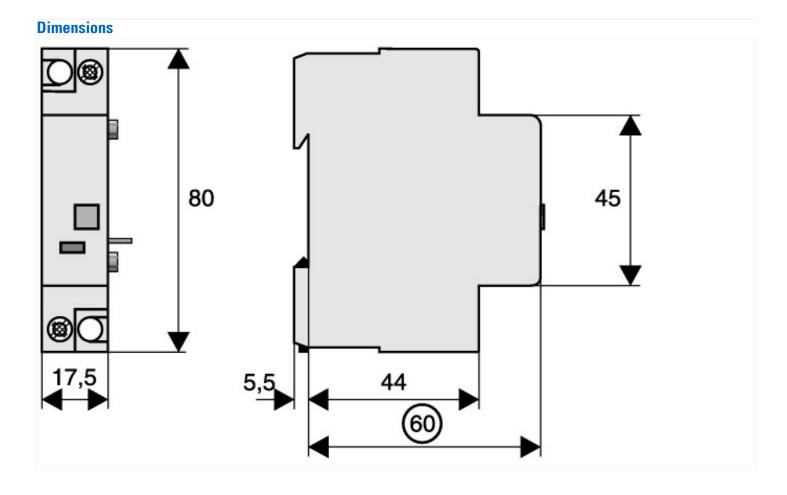

| Device fitting                                              |   | Universal          |
|-------------------------------------------------------------|---|--------------------|
| Additional equipment                                        |   | Under voltage coil |
| Attached at delivery                                        |   | No                 |
| Assembly width (TE)                                         |   | 1                  |
| Number of contacts as normally open contact                 |   | 1                  |
| Number of contacts as normally closed contact               |   | 1                  |
| Number of contacts as change-over contact                   |   | 0                  |
| Number of fault-signal switches                             |   | 0                  |
| Rated switch current                                        | А | 0                  |
| Rated voltage                                               | V | 230                |
| Voltage type for actuating                                  |   | AC                 |
| With auto test for earth leakage function                   |   | No                 |
| Suitable for max. number of poles main contact unit (total) |   | 1                  |
| Suitable for max. current main contact unit                 | А | 0                  |
|                                                             |   |                    |