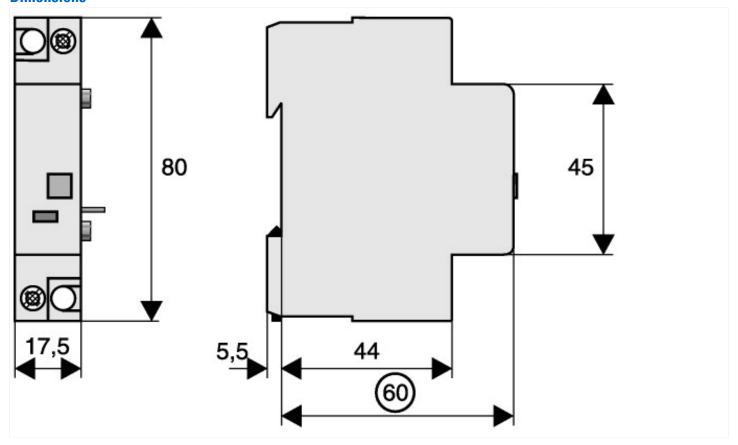

gnal switches                             |   |          | 0                  |
| Rated switch current                                        | А | ١        | 0                  |
| Rated voltage                                               | V | '        | 400                |
| Voltage type for actuating                                  |   |          | AC                 |
| With auto test for earth leakage function                   |   |          | No                 |
| Suitable for max. number of poles main contact unit (total) |   |          | 1                  |
| Suitable for max. current main contact unit                 | А | <u> </u> | 0                  |
|                                                             |   |          |                    |

## **Dimensions**