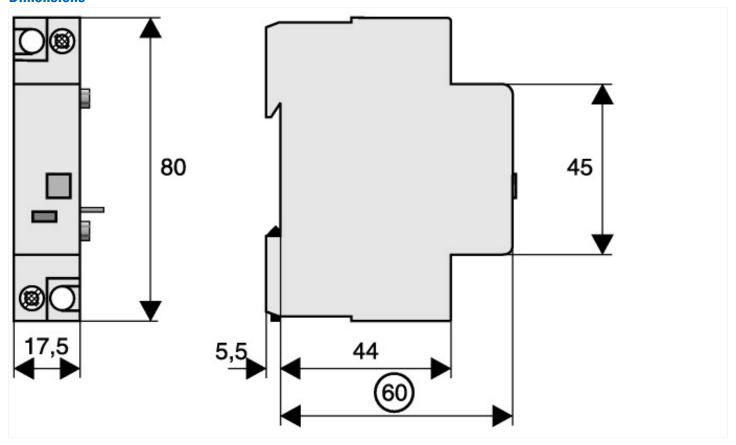

0062) / Auxiliary device for distribution board devices (EC001286) Electric engineering, automation, process control engineering / Electrical installation, device / Breaker switch component / Auxiliary contact unit for distribution board (ecl@ss10.0.1-27-14-35-02 [AKE327013]) Device fitting Universal Additional equipment Under voltage coil No Attached at delivery Assembly width (TE) Number of contacts as normally open contact Number of contacts as normally closed contact Number of contacts as change-over contact 0 Number of fault-signal switches 0 0 Rated switch current Α Rated voltage 230 AC Voltage type for actuating With auto test for earth leakage function No Suitable for max. number of poles main contact unit (total) Suitable for max. current main contact unit Α 0

## **Dimensions**