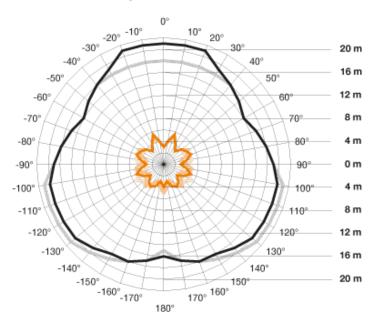

### **Functional description**

Large spaces, multi-storey car parks and production buildings with ceiling heights of up to 4 m rarely provide installation surfaces every metre. These environments call for motion detectors with a long reach. Like the IS 3360. It detects any tangential movement within an all-round radius of 20 metres. Even installed at heights of up to 4 metres. In short: one IS 3360 covers an area of more than 1000 m²! STEINEL Infrared technology that keeps its promises.

#### Sensorenerfassungsbereich 1