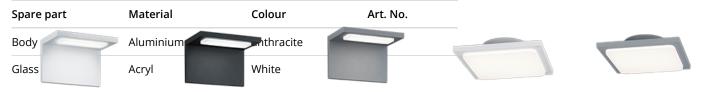

#### Spare part-/ Product information

#### Spare part

| 228760101<br>A <b>WA</b> PL LAMP | <b>228760142</b><br>Des <b>yygylon<i>LAMP</i></b> | <u>228760187</u><br>WALL <b>\</b> AIMP | 620160101<br>CEILING LAMP | <u>620160187</u><br>CEILING LAMP |
|----------------------------------|---------------------------------------------------|----------------------------------------|---------------------------|----------------------------------|
| Trave                            | Trave                                             | Trave                                  | Trave                     | Trave                            |
|                                  | Glass                                             | _                                      |                           |                                  |