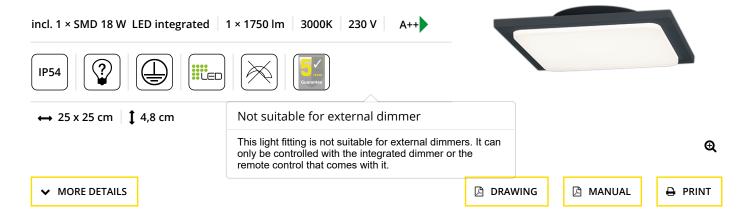

### Trave

**Features** 

Not suitable for external dimmer

Packing dimensions

Height (cm): 28,5 cm

Width (cm): 28 cm

Depth: 7 cm

Gross weight: 1,7 kg